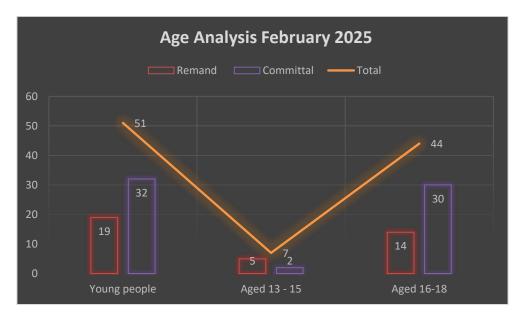

## **Statistical Summary of Young People on Campus February 2025**

| Type of Order | Young People* | Age 13-15 | Age 16-18 |
|---------------|---------------|-----------|-----------|
| Remand        | 19            | 5         | 14        |
| Committal     | 32            | 2         | 30        |
| Total         | 51            | 7         | 44        |

<sup>\*</sup>There was a total of (47) individual young people present on campus during February 2025.

During February, **(19)** young people served remand orders and **(32)** young people served committal orders. During February 2025 **(4)** young people served both a remand and Detention sentence. This accounts for the fact that the figures provided in above table totals **(51)** 