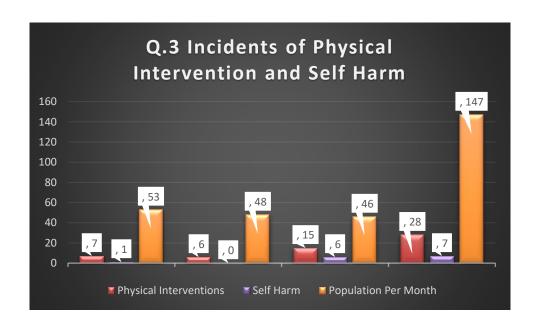

## Q3 2024 Incidents of CPI Interventions and Self Harm

| 2024      | Physical Interventions | Self Harm | Population Per<br>Month |
|-----------|------------------------|-----------|-------------------------|
| July      | 7                      | 1         | 53                      |
| August    | 6                      | 0         | 48                      |
| September | 15                     | 6         | 46                      |