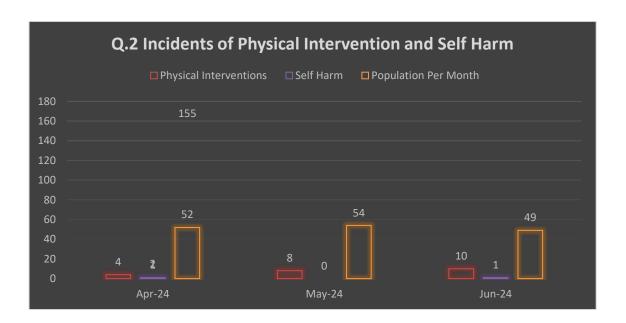

## Q2 2024 Incidents of CPI Interventions and Self Harm Breakdown on Campus

| 2024  | Physical Interventions | Self Harm | Population Per<br>Month |
|-------|------------------------|-----------|-------------------------|
| April | 4                      | 1         | 52                      |
| May   | 8                      | 0         | 54                      |
| June  | 10                     | 1         | 49                      |