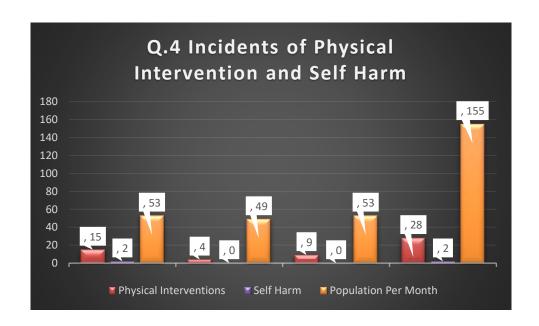

## Q4 2024 Incidents of CPI Interventions and Self Harm on Campus

| 2024     | Physical Interventions | Self Harm | Population Per<br>Month |
|----------|------------------------|-----------|-------------------------|
| October  | 15                     | 2         | 53                      |
| November | 4                      | 0         | 49                      |
| December | 9                      | 0         | 53                      |