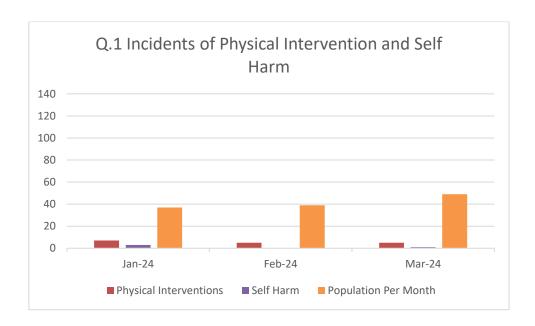

## Q1 2024 Incidents of CPI Interventions and Self Harm on Campus

| 2024     | Physical Interventions | Self Harm | Population Per<br>Month |
|----------|------------------------|-----------|-------------------------|
| January  | 7                      | 3         | 37                      |
| February | 5                      | 0         | 39                      |
| March    | 5                      | 1         | 49                      |