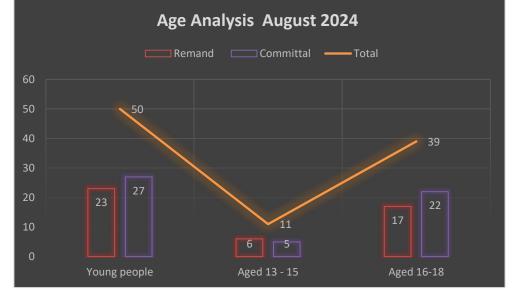

# **Statistical Summary of Young People on Campus August 2024**

| Type of Order | Young People* | Age 13-15 | Age 16-18 |
|---------------|---------------|-----------|-----------|
| Remand        | 23            | 6         | 17        |
| Committal     | 27            | 5         | 22        |
| Total         | 50            | 11        | 39        |

\*There was a total of (48) individual young people present on campus during August 2024.

During August, **(23)** young people served remand orders and **(27)** young people served committal orders. During August 2024 **(2)** young people served both a remand and Detention sentence. This accounts for the fact that the figures provided in above table totals (50)

- Of all young people on campus during August, (47) were male and (1) female.
- Of those on Remand Orders: (0) aged 13; (3) aged 14; (3) aged 15; (7) aged 16; (9) aged 17; (1) aged 18
- Regarding those on Committal Orders: (0) aged 13; (0) aged 14; (5) aged 15; (9) aged 16;
  (9) aged 17; (4) aged 18