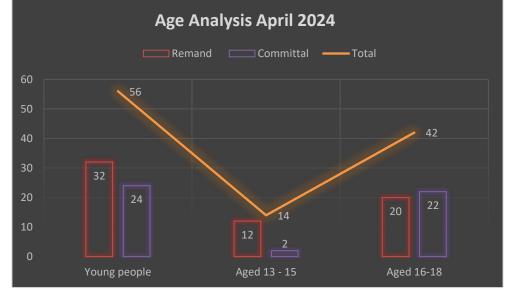

# **Statistical Breakdown of Young People on Campus April 2024**

| Type of Order | Young People* | Age 13-15 | Age 16-18 |
|---------------|---------------|-----------|-----------|
| Remand        | 32            | 12        | 20        |
| Committal     | 24            | 2         | 22        |
| Total         | 56            | 14        | 42        |

\*There was a total of **(52)** individual young people present on campus during April 2024.

During April, **(32)** young people served remand orders and **(24)** young people served committal orders. During April 2024 **(4)** young people served both a remand and Detention sentence. This accounts for the fact that the figures provided in above table totals (56)

- Of all young people on campus during March, (52) were male and (0) female.
- Of those on Remand Orders: (1) aged 13; (3) aged 14; (8) aged 15; (7) aged 16; (12) aged 17; (1) aged 18
- Regarding those on Committal Orders: (0) aged 13; (1) aged 14; (1) aged 15; (7) aged 16; (12) aged 17; (3) aged 18