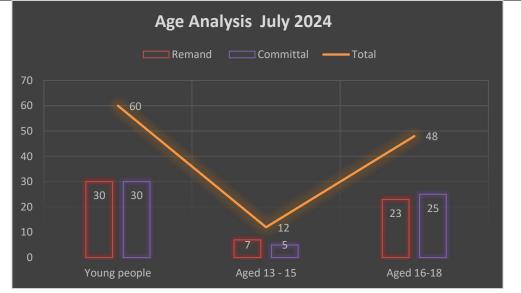

# **Statistical Summary of Young People on Campus July 2024**

| Type of Order | Young People* | Age 13-15 | Age 16-18 |
|---------------|---------------|-----------|-----------|
| Remand        | 30            | 7         | 23        |
| Committal     | 30            | 5         | 25        |
| Total         | 60            | 12        | 48        |

\*There was a total of (53) individual young people present on campus during July 2024.

During July, **(30)** young people served remand orders and **(30)** young people served committal orders. During July 2024 **(7)** young people served both a remand and Detention sentence. This accounts for the fact that the figures provided in above table totals (60)

- Of all young people on campus during July, (52) were male and (1) female.
- Of those on Remand Orders: (0) aged 13; (3) aged 14; (7) aged 15; (6) aged 16; (14) aged 17; (0) aged 18
- Regarding those on Committal Orders: (0) aged 13; (0) aged 14; (5) aged 15; (9) aged 16; (12) aged 17; (4) aged 18