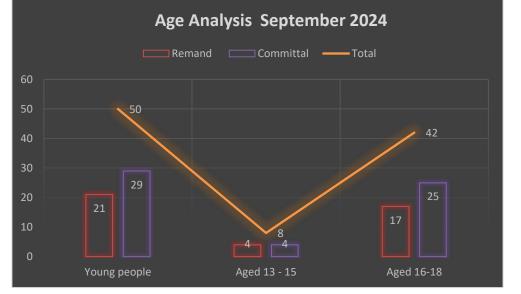

# **Statistical Breakdown of Young People on Campus September 2024**

| Type of Order | Young People* | Age 13-15 | Age 16-18 |
|---------------|---------------|-----------|-----------|
| Remand        | 21            | 4         | 17        |
| Committal     | 29            | 4         | 25        |
| Total         | 50            | 8         | 42        |

\*There was a total of (46) individual young people present on campus during September 2024.

During September, **(21)** young people served remand orders and **(29)** young people served committal orders. During September 2024 **(4)** young people served both a remand and Detention sentence. This accounts for the fact that the figures provided in above table totals (50)

- Of all young people on campus during September, (45) were male and (1) female.
- Of those on Remand Orders: (0) aged 13; (2) aged 14; (2) aged 15; (8) aged 16; (8) aged 17; (1) aged 18
- Regarding those on Committal Orders: (0) aged 13; (1) aged 14; (3) aged 15; (10) aged 16; (11) aged 17; (4) aged 18