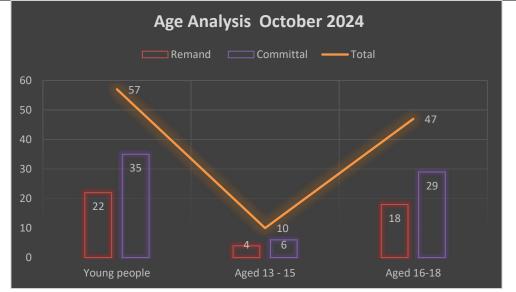

## **Statistical Summary Young People on campus October 2024**

| Type of Order | Young People* | Age 13-15 | Age 16-18 |
|---------------|---------------|-----------|-----------|
| Remand        | 22            | 4         | 18        |
| Committal     | 35            | 6         | 29        |
| Total         | 57            | 10        | 47        |

\*There was a total of (53) individual young people present on campus during October 2024.

During October, **(22)** young people served remand orders and **(35)** young people served committal orders. During October 2024 **(4)** young people served both a remand and Detention sentence. This accounts for the fact that the figures provided in above table totals **(57)** 

- Of all young people on campus during October, (52) were male and (1) female.
- Of those on Remand Orders: (1) aged 13; (0) aged 14; (3) aged 15; (7) aged 16; (9) aged 17; (2) aged 18
- Regarding those on Committal Orders: (0) aged 13; (1) aged 14; (5) aged 15; (10) aged 16; (14) aged 17; (5) aged 18