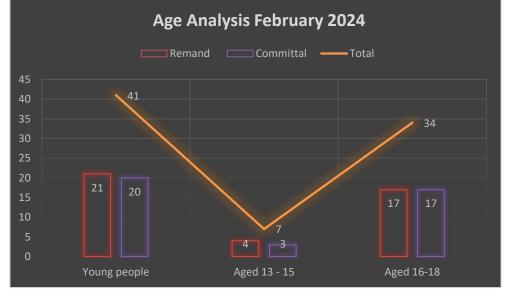

# **Statistical Breakdown of Young People on Campus February 2024**

| Type of Order | Young People* | Age 13-15 | Age 16-18 |
|---------------|---------------|-----------|-----------|
| Remand        | 21            | 4         | 17        |
| Committal     | 20            | 3         | 17        |
| Total         | 41            | 7         | 34        |

\*There was a total of (39) individual young people present on campus during February 2024.

During February, **(21)** young people served remand orders and **(20)** young people served committal orders. During February2024 **(2)** young people served both a remand and Detention sentence. This accounts for the fact that the figures provided in above table totals (41)

- Of all young people on campus during February, (39) were male and (0) female.
- Of those on Remand Orders: (0) aged 13; (1) aged 14; (3) aged 15; (5) aged 16; (11) aged 17; (1) aged 18
- Regarding those on Committal Orders: (0) aged 13; (1) aged 14; (2) aged 15; (8) aged 16;
  (9) aged 17; (0) aged 18