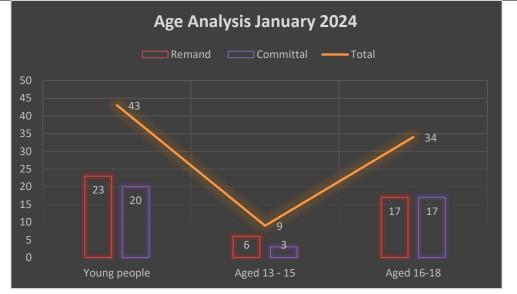

# **Statistical Breakdown of Young People on Campus January 2024**

| Type of Order | Young People* | Age 13-15 | Age 16-18 |
|---------------|---------------|-----------|-----------|
| Remand        | 23            | 6         | 17        |
| Committal     | 20            | 3         | 17        |
| Total         | 43            | 9         | 34        |

\*There was a total of (37) individual young people present on campus during January2024.

During January, **(23)** young people served remand orders and **(20)** young people served committal orders. During January2024 **(6)** young people served both a remand and Detention sentence. This accounts for the fact that the figures provided in above table totals (43)

- Of all young people on campus during January, (37) were male and (0) female.
- Of those on Remand Orders: (0) aged 13; (1) aged 14; (5) aged 15; (8) aged 16; (9) aged 17; (0) aged 18
- Regarding those on Committal Orders: (0) aged 13; (1) aged 14; (2) aged 15; (8) aged 16;
  (8) aged 17; (1) aged 18