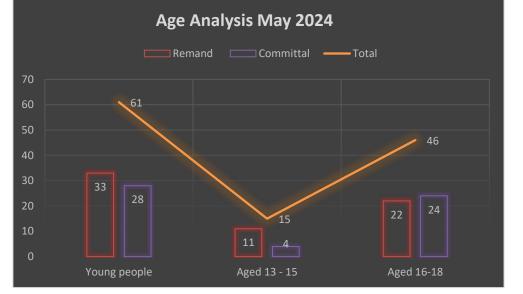

# **Statistical Breakdown of Young People on Campus May 2024**

| Type of Order | Young People* | Age 13-15 | Age 16-18 |
|---------------|---------------|-----------|-----------|
| Remand        | 33            | 11        | 22        |
| Committal     | 28            | 4         | 24        |
| Total         | 61            | 15        | 46        |

\*There was a total of **(54)** individual young people present on campus during May 2024.

During May, **(33)** young people served remand orders and **(28)** young people served committal orders. During May 2024 **(7)** young people served both a remand and Detention sentence. This accounts for the fact that the figures provided in above table totals (61)

- Of all young people on campus during March, (54) were male and (0) female.
- Of those on Remand Orders: (0) aged 13; (3) aged 14; (8) aged 15; (7) aged 16; (14) aged 17; (1) aged 18
- Regarding those on Committal Orders: (0) aged 13; (1) aged 14; (3) aged 15; (8) aged 16; (12) aged 17; (4) aged 18