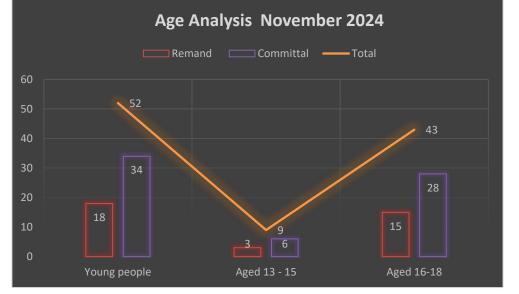

# **Statistical Summary of Young People on Campus November 2024**

| Type of Order | Young People* | Age 13-15 | Age 16-18 |
|---------------|---------------|-----------|-----------|
| Remand        | 18            | 3         | 15        |
| Committal     | 34            | 6         | 28        |
| Total         | 52            | 9         | 43        |

\*There was a total of **(49)** individual young people present on campus during November 2024.

During November, **(18)** young people served remand orders and **(34)** young people served committal orders. During November 2024 **(3)** young people served both a remand and Detention sentence. This accounts for the fact that the figures provided in above table totals **(52)** 

- Of all young people on campus during November, (47) were male and (2) female.
- Of those on Remand Orders: (1) aged 13; (0) aged 14; (2) aged 15; (7) aged 16; (8) aged 17; (0) aged 18
- Regarding those on Committal Orders: (0) aged 13; (1) aged 14; (5) aged 15; (8) aged 16; (16) aged 17; (4) aged 18