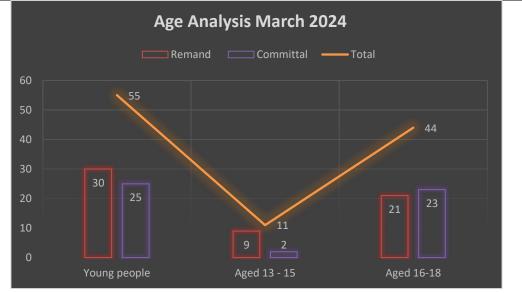

# **Statistical Breakdown of Young People on Campus March 2024**

| Type of Order | Young People* | Age 13-15 | Age 16-18 |
|---------------|---------------|-----------|-----------|
| Remand        | 30            | 9         | 21        |
| Committal     | 25            | 2         | 23        |
| Total         | 55            | 11        | 44        |

\*There was a total of (49) individual young people present on campus during March 2024.

During March, **(30)** young people served remand orders and **(25)** young people served committal orders. During March 2024 **(6)** young people served both a remand and Detention sentence. This accounts for the fact that the figures provided in above table totals (55)

- Of all young people on campus during March, (49) were male and (0) female.
- Of those on Remand Orders: (1) aged 13; (3) aged 14; (5) aged 15; (9) aged 16; (12) aged 17; (0) aged 18
- Regarding those on Committal Orders: (0) aged 13; (1) aged 14; (1) aged 15; (8) aged 16;
  (9) aged 17; (0) aged 18