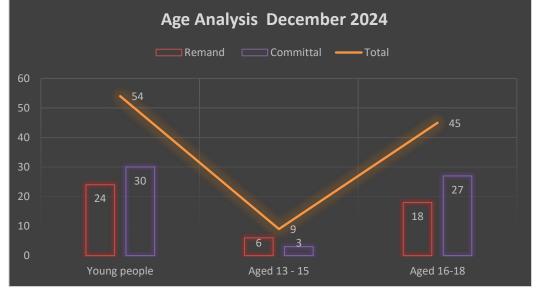

# **Statistical Summary of Young People on Campus December 2024**

| Type of Order | Young People* | Age 13-15 | Age 16-18 |
|---------------|---------------|-----------|-----------|
| Remand        | 24            | 6         | 18        |
| Committal     | 30            | 3         | 27        |
| Total         | 54            | 9         | 54        |

\*There was a total of (53) individual young people present on campus during December 2024.

During December, **(24)** young people served remand orders and **(30)** young people served committal orders. During December 2024 **(1)** young people served both a remand and Detention sentence. This accounts for the fact that the figures provided in above table totals (54)

- Of all young people on campus during December, (51) were male and (2) female.
- Of those on Remand Orders: (1) aged 13; (1) aged 14; (4) aged 15; (10) aged 16; (8) aged 17; (0) aged 18
- Regarding those on Committal Orders: (0) aged 13; (0) aged 14; (3) aged 15; (11) aged 16; (12) aged 17; (4) aged 18