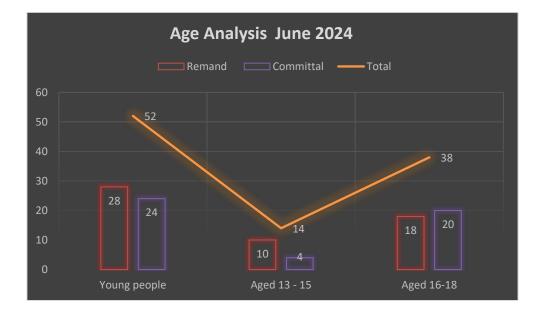

# **Statistical Breakdown of Young People on Campus June 2024**

| Type of Order | Young People* | Age 13-15 | Age 16-18 |
|---------------|---------------|-----------|-----------|
| Remand        | 28            | 10        | 18        |
| Committal     | 24            | 4         | 20        |
| Total         | 52            | 14        | 38        |

\*There was a total of (49) individual young people present on campus during June 2024.

During June, **(28)** young people served remand orders and **(24)** young people served committal orders. During June 2024 **(3)** young people served both a remand and Detention sentence. This accounts for the fact that the figures provided in above table totals (52)

- Of all young people on campus during March, (48) were male and (1) female.
- Of those on Remand Orders: (0) aged 13; (3) aged 14; (7) aged 15; (6) aged 16; (12) aged 17; (0) aged 18
- Regarding those on Committal Orders: (0) aged 13; (0) aged 14; (4) aged 15; (8) aged 16;
  (9) aged 17; (3) aged 18