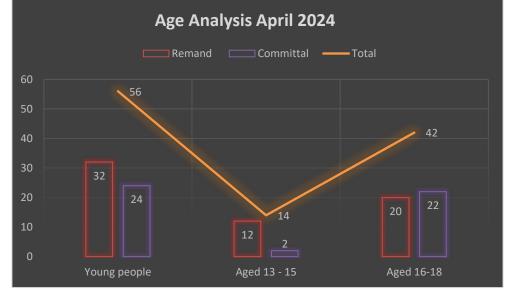

## **Statistical Breakdown of Young People on Campus April 2024**

| Type of Order | Young People* | Age 13-15 | Age 16-18 |
|---------------|---------------|-----------|-----------|
| Remand        | 32            | 12        | 20        |
| Committal     | 24            | 2         | 22        |
| Total         | 56            | 14        | 42        |

\*There was a total of **(52)** individual young people present on campus during April 2024.

During April, **(32)** young people served remand orders and **(24)** young people served committal orders. During April 2024 **(4)** young people served both a remand and Detention sentence. This accounts for the fact that the figures provided in above table totals (56)